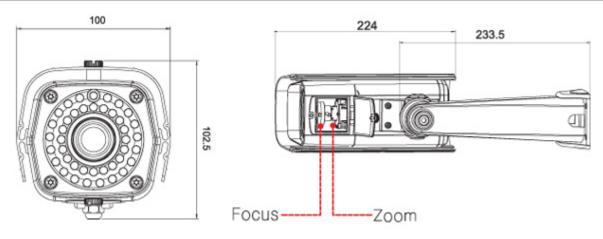

## FEATURES

- MPEG4 dual stream
- Built-in web server
- DDNS support
- High Quality Images (up to 30fps@704x480)
- 1/3" COLOR SONY EXview HAD CCD
- 50M Range visible in total darkness with 40pcs of IR LEDs
- True Daynight function(Exchange of two installation)
- Weather-proof for outdoor use
- Extra video test connector for easy installation
- Cable through bracket
- All-in-one(Built-in Lens, IR LEDs, Sun-visor & Bracket

## SPECIFICATION

| MODEL                               | NCM-001 (SK-N140X)                                   |
|-------------------------------------|------------------------------------------------------|
| NETWORK                             | RJ-45, 10/100BASE-T Ethernet                         |
| Static IP / Dynamic IP              | SUPPORT                                              |
| IP Server / DDNS                    | SUPPORT                                              |
| Web Server                          | YES                                                  |
| Supported Protocol                  | HTTP, FTP, TCP/IP, DHCP, ARP, DNS, ICMP              |
| Multi-access                        | Max. 50 users                                        |
| Bit rate [Max]                      | 5,000Kbps                                            |
| Motion alarm and image transmission | FTP, SMTP(E-mail) / SMS (Korea)                      |
| VIDEO                               |                                                      |
| REXOLUTION                          | 704X480[MAX] / 352X240                               |
| TV TYPE                             | NTSC / PAL                                           |
| Frame Rate[Max]                     | 30fps                                                |
| COMPRESSION                         | MPEG-4 Dual Stream COMPRESSION RATIO: 200:1(Typical) |
| TEST VIDEO OUTPUT                   | Analogue composite video output                      |
| SYSTEM                              |                                                      |
| F/W UPGRADE                         | BY INTERNET                                          |
| LANGUAGE                            | English / Japanese / Korean                          |
| CAMERA                              | Same spec as SK-P400X                                |
| POWER                               | DC 12V, 1.2A                                         |