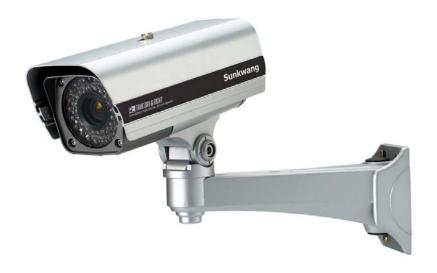

## **NETWORK CAMERA**

NCM-001 (SK-N140X)

## FEATURES

- MPEG4 dual stream
- Built-in web server
- DDNS support
- High Quality Images (up to 30fps@704x480)
- 1/3" COLOR SONY EXview HAD CCD
- 50M Range visible in total darkness with 40pcs of IR LEDs
- True Daynight function(Exchange of two installation)
- Weather-proof for outdoor use
- Extra video test connector for easy installation
- Cable through bracket
- All-in-one(Built-in Lens, IR LEDs, Sun-visor & Bracket